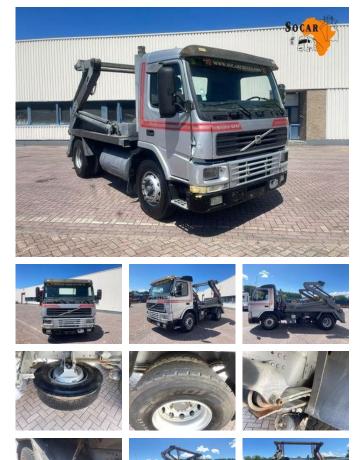

# Volvo FM FULL STEEL

### General features

| Brand                      | Volvo      |
|----------------------------|------------|
| Model                      | FM         |
| Subcategory                | Container  |
| Container system           | other      |
| Odometer reading           | 114.362km  |
| Construction year          | 2000       |
| Date of first registration | 07-03-2000 |
| Color                      | Silver     |
| Condition                  | Used       |
| General condition          | Good       |
| Fuel                       | Diesel     |
| Emission class             | Euro 2     |
| Reference                  | 2852       |

#### Characteristics

| Empty weight      | 7.284kg           |
|-------------------|-------------------|
| Cabin             | Crewcab           |
| Serial number     | YV2J4DEA8YA509878 |
| Cylinder contents | 9.900cc           |

# Technical specifications

| Number of axes     | 2      |
|--------------------|--------|
| Axis configuration | 4x2    |
| Transmission       | Manual |
| Engine output      | 286kw  |